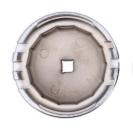

## Oil Filter Wrench 3/8"D - 64.5mm x 14 Flutes

A cup-style oil filter wrench suitable for use on Toyota and Lexus, removes filters without damage to the filter housing.

## **Additional Information**

- Toyota applications: Toyota 3.5L V6 (2007 2008) and Prius 1.7L (2010).
- Lexus applications: GS300, IS250 and IS350 (from 2006), ES350, GS350, GS450H, LS460, RX350 (from 2007) and LS600H (from 2008).
- Size: 64.5mm x 14 flutes x 3/8"D.
- Specially for oil filter ADT 35502.
- Manufactured from aluminium, which reduces the chance of damage to the housing whilst still allowing it to withstand the additional torque required in loosening filters if stubborn or previously overtightened.