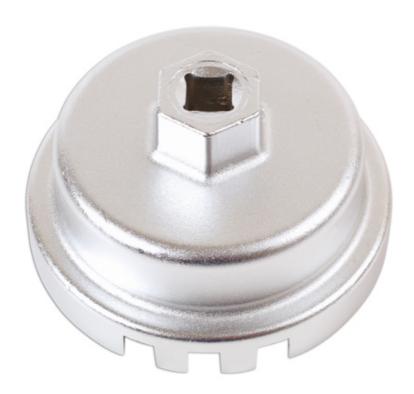

## Oil Filter Wrench 3/8"D - 64.5mm x 14 Flutes

A cup-style oil filter wrench suitable for use on Toyota and Lexus, removes filters without damage to the filter housing.

## **Additional Information**

- Toyota applications: Toyota 3.5L V6 (2007 2008) and Prius 1.7L (2010).
- Lexus applications: GS300, IS250 and IS350 (from 2006), ES350, GS350, GS450H, LS460, RX350 (from 2007) and LS600H (from 2008).
- Size: 64.5mm x 14 flutes x 3/8"D.
- Specially for oil filter ADT 35502.
- Manufactured from aluminium, which reduces the chance of damage to the housing whilst still allowing it to withstand the additional torque required in loosening filters if stubborn or previously overtightened.