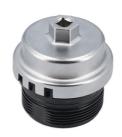

## Oil Filter Wrench 3/8"D - 64.5mm x 14 Flutes

A cup-style oil filter wrench suitable for use on Toyota and Lexus, removes filters without damage to the filter housing.

## **Additional Information**

- Toyota applications: Toyota 3.5L V6 (2007 2008) and Prius 1.7L (2010).
- Lexus applications: GS300, IS250 and IS350 (from 2006), ES350, GS350, GS450H, LS460, RX350 (from 2007) and LS600H (from 2008).
- Size: 64.5mm x 14 flutes x 3/8"D.
- Specially for oil filter ADT 35502.
- Manufactured from aluminium, which reduces the chance of damage to the housing whilst still allowing it to withstand the additional torque required in loosening filters if stubborn or previously overtightened.